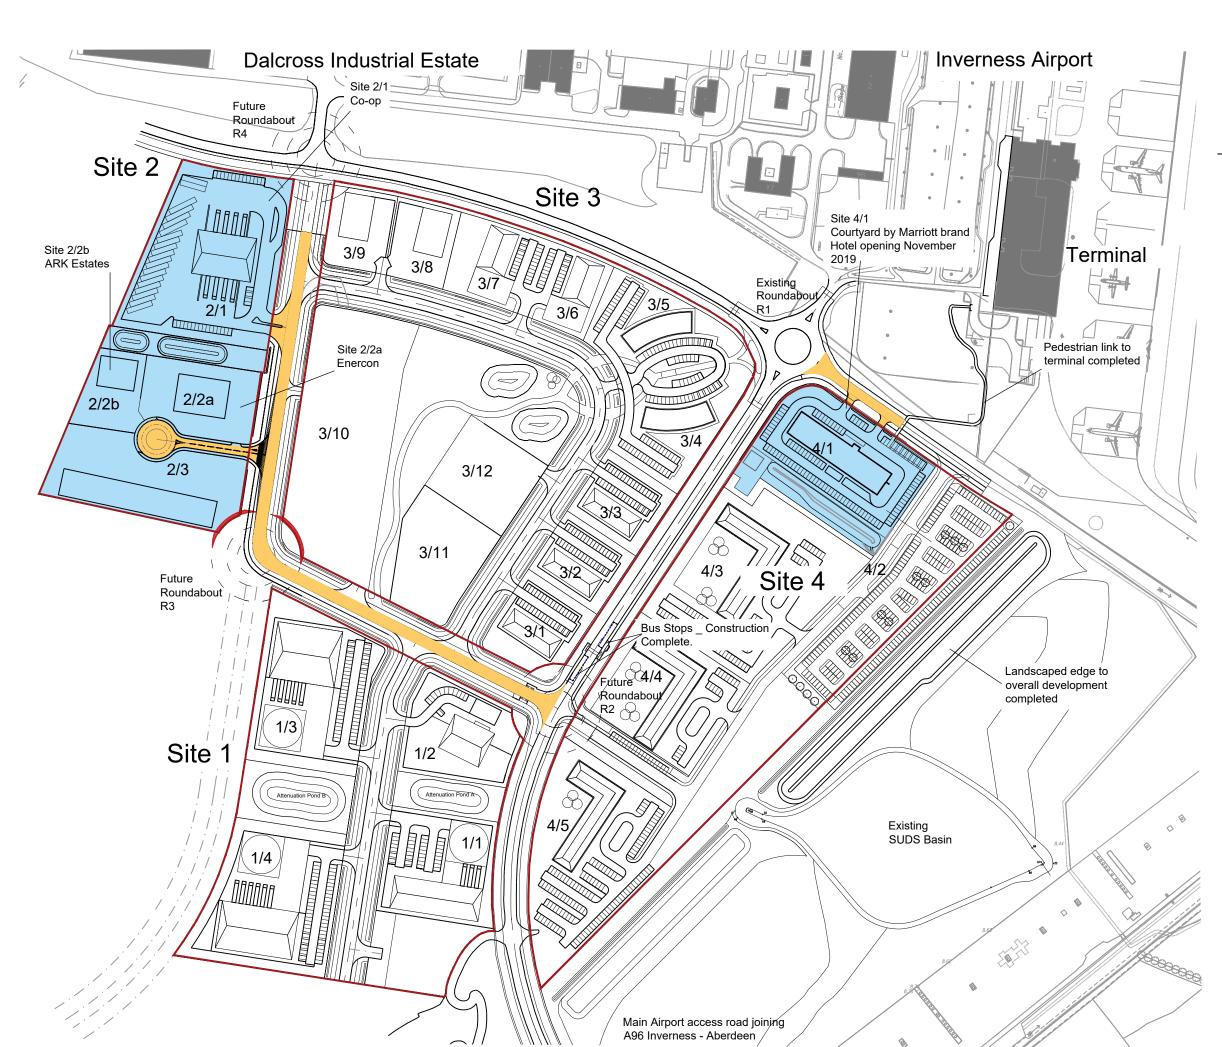

| Copyright, Urban Rural Design Studio $^{\odot}$ Figured dimensions only are to be taken from this drawing. All |  |
|----------------------------------------------------------------------------------------------------------------|--|
| dimensions are to be checked on site before any work is put in hand.                                           |  |
| IF IN DOUBT PLEASE ASK                                                                                         |  |
| 0  100m  200m  300m  400m  500m  600m                                                                          |  |
| cale bar 1:2500                                                                                                |  |
| Sites which have gained<br>planning approval or are<br>Under Discussion                                        |  |
| Sections of road which have gained planning approval                                                           |  |
| A Initial Issue DATE 27.09.19                                                                                  |  |
|                                                                                                                |  |
| jbrewster@urds.co.uk<br>07827 947 143<br>w w w . u r d s . c o . u k                                           |  |
| Project:<br>IABP _ Masterplan<br>Current Layout<br>September<br>2019                                           |  |
| Client: IABP                                                                                                   |  |
| <sup>Title:</sup><br>Proposed Masterplan<br>context                                                            |  |
| status:<br>For Information                                                                                     |  |
| Ref: Revision: L(90)101 A                                                                                      |  |
| Scale: Date: 1:2500 @ A3 27/09/2019                                                                            |  |